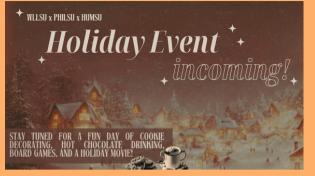

# Happy Holidays with HUMSU and PHILSU

#### HOT CHOCOLATE, COOKIE DECORATING, AND SNACKS

Get ready for WLLSU x HUMSU's upcoming holiday event this November in SUB 4200. Come join our union members for hot chocolate, cookie decorating, Secret Santa, and more!

Details TBR on Instagram and Discord pending approval. Follow to stay in touch with all our upcoming events and opportunities!

<u>@SFUWLLSU</u>